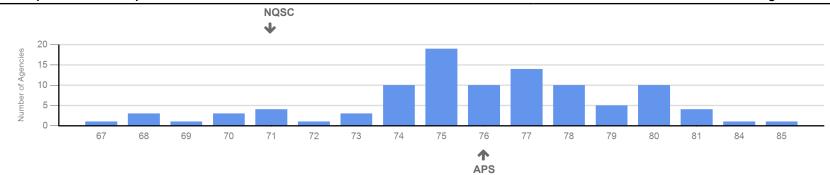

## **LEADERSHIP - IMMEDIATE SUPERVISOR**

Australian Government

Australian Public Service Commission

THE IMMEDIATE SUPERVISOR SCORE ASSESSES HOW EMPLOYEES VIEW THE LEADERSHIP BEHAVIOURS OF THEIR IMMEDIATE SUPERVISOR IN LINE WITH THE APS LEADERSHIP CAPABILITY FRAMEWORK.