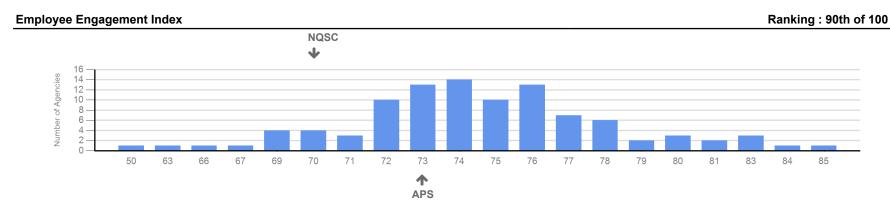

## **EMPLOYEE ENGAGEMENT: SAY, STAY, STRIVE**

0

#### HOW **ENGAGED IS YOUR TEAM?**

EMPLOYEE ENGAGEMENT IS MORE THAN SIMPLY JOB SATISFACTION OR COMMITMENT TO AN ORGANISATION. IT IS THE EXTENT TO WHICH EMPLOYEES ARE MOTIVATED, **INSPIRED AND** ENABLED TO IMPROVE AN ORGANISATION'S OUTCOMES.

| 7      | YOUR<br>EMPLOYEE<br>ENGAGEMENT<br>INDEX SCORE                                     | RESPONSE S          | <b>CALE</b> | %<br>POSITIVE | VARIANCE<br>FROM 2022 | VARIANCE<br>FROM APS<br>OVERALL | VARIANCE<br>FROM<br>REGULATORY<br>AGENCIES | VARIANCE<br>FROM MEDIUM<br>SIZED<br>AGENCIES<br>-4 |
|--------|-----------------------------------------------------------------------------------|---------------------|-------------|---------------|-----------------------|---------------------------------|--------------------------------------------|----------------------------------------------------|
|        | Overall, I am satisfied with my job                                               | 59                  | 19 22       | 59%           | -5 🕑                  | -14 🕑                           | -16 🕑                                      | -16 🕑                                              |
| ≻      | I am proud to work in my agency                                                   | 67                  | 19 14       | <b>67</b> %   | -6 🔮                  | -8 🕑                            | -13 🔮                                      | -12 🔮                                              |
| SAY    | I would recommend my agency as a good place to work                               | 48 <mark>2</mark> 2 | 2 30        | 48%           | +2                    | -20 🔮                           | -25 🔮                                      | -21 🕑                                              |
|        | I believe strongly in the purpose and objectives of my agency                     | 90                  | 8           | 90%           | -3                    | +6 🚱                            | 0                                          | +2                                                 |
| ۲۲     | I feel a strong personal attachment to my agency                                  | 55                  | 27 18       | 55%           | +1                    | -5 🔮                            | -9 🔮                                       | -8 🔮                                               |
| STAY   | I feel committed to my agency's goals                                             | 84                  | 12          | 84%           | -2                    | +1                              | -2                                         | -1                                                 |
|        | I suggest ideas to improve our way of doing things                                | 89                  | 9           | 89%           | +3                    | +2                              | +2                                         | 0                                                  |
| IVE    | I am happy to go the 'extra mile' at work when required                           | 89                  |             | 89%           | -3                    | -1                              | -2                                         | -3                                                 |
| STRIVE | I work beyond what is required in my job to help my agency achieve its objectives | 81                  | 15          | 81%           | -2                    | +1                              | 0                                          | -1                                                 |
|        | My agency really inspires me to do my best work every day                         | 49 2                | 4 27        | 49%           | 0                     | -8 🔮                            | -12 🔮                                      | -12 🕑                                              |